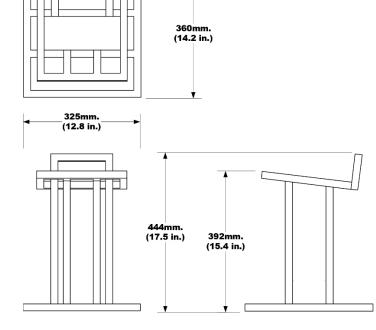

## **Specifications**

| Height                   | 17.5in (444mm)     |
|--------------------------|--------------------|
| Width                    | 13in (325mm)       |
| Depth                    | 14in (360mm)       |
| Angle Front Tilt         | 7°                 |
| Supported Speaker Weight | Up to 28lbs (13kg) |