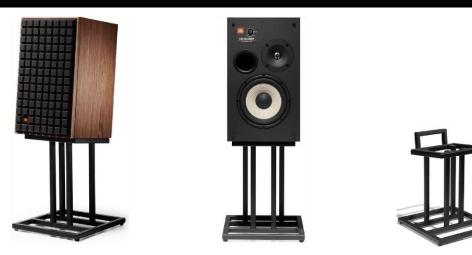

## **Product Overview**

The JS-80 was designed to support medium size JBL Classic Series and Studio Monitor loudspeakers. Featuring metal construction this stand places the speaker at the proper listening height to aim the speaker towards the listeners ears.

## Highlights

- Metal construction with black finish for Small Classic and Studio Monitor Loudspeakers
- Places speaker at proper listening height and provides a 7° tilt to aim the speaker towards the listeners ears
- Includes 4x Rubber Tipped Adjustable Height Feet
- Packed and sold in pairs